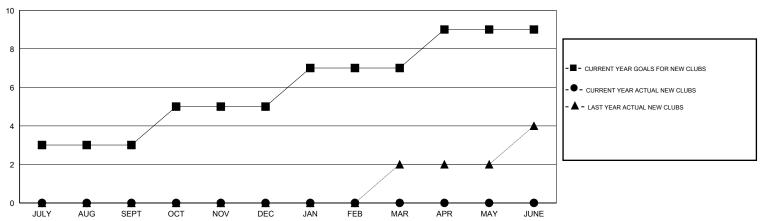

### GOALS AND ACTUAL NEW CLUBS CUMULATIVE

# GMT: HAL GRIFFIN LOCATION TEXAS GMT CA 1

| RESULTS FOR 2014-2015 RESULTS FOR 2014-2015                                                                                        |                       |  |  |  |
|------------------------------------------------------------------------------------------------------------------------------------|-----------------------|--|--|--|
|                                                                                                                                    | RESULTS FOR 2014-2015 |  |  |  |
| QUARTER NEW CLUB NEW CLUBS DROPPED NET GOAL CLUBS GAIN/LOSS  QUARTER NEW MEMBER CHARTER AND DROPPED GOAL NEW MEMBERS MEMBERS ADDED | NET<br>GAIN/LOSS      |  |  |  |
| JULY/AUG/SEPT 3 0 0 0 JULY/AUG/SEPT 82 102 116                                                                                     | -14<br>-41            |  |  |  |
| OCT/NOV/DEC 2 0 0 0 0 OCT/NOV/DEC 52 65 106  JAN/FEB/MAR 2 0 0 0 JAN/FEB/MAR 47 0 0  APR/MAY/JUNE 2 0 0 0 APR/MAY/JUNE 52 0 0      | 0                     |  |  |  |