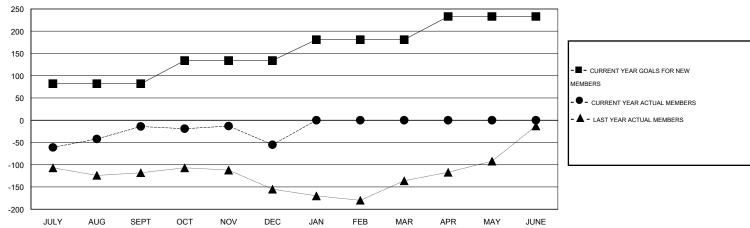

#### GOALS AND ACTUAL MEMBERS CUMULATIVE

| DROPPED CLUBS: 0  DROPPED MEMBERS |                | 43 CLUBS OF 72 ADDED 1 OR MORE NEW MEMBERS | GENDER DISTRIBUTION  MALE 1,440 (66.36%)  FEMALE 730 (33.64%) |            |
|-----------------------------------|----------------|--------------------------------------------|---------------------------------------------------------------|------------|
| DECEASED CLUB CANCELLED OTHER     | 17<br>0<br>205 | CLICK HERE FOR HEALTH ASSESSMENT DATA      | FAMILY UNIT MEMBERS HEAD OF HOUSEHOLD                         | 369<br>181 |
| TOTAL                             | 222            |                                            | NON-HEAD OF HOUSEHOLD                                         | 188        |

# GMT: HAL GRIFFIN LOCATION TEXAS GMT CA 1

| RESULTS FOR 2014-2015 RESULTS FOR 2014-2015                                                                                        |                       |  |  |  |
|------------------------------------------------------------------------------------------------------------------------------------|-----------------------|--|--|--|
|                                                                                                                                    | RESULTS FOR 2014-2015 |  |  |  |
| QUARTER NEW CLUB NEW CLUBS DROPPED NET GOAL CLUBS GAIN/LOSS  QUARTER NEW MEMBER CHARTER AND DROPPED GOAL NEW MEMBERS MEMBERS ADDED | NET<br>GAIN/LOSS      |  |  |  |
| JULY/AUG/SEPT 3 0 0 0 JULY/AUG/SEPT 82 102 116                                                                                     | -14<br>-41            |  |  |  |
| OCT/NOV/DEC 2 0 0 0 0 OCT/NOV/DEC 52 65 106  JAN/FEB/MAR 2 0 0 0 JAN/FEB/MAR 47 0 0  APR/MAY/JUNE 2 0 0 0 APR/MAY/JUNE 52 0 0      | 0                     |  |  |  |